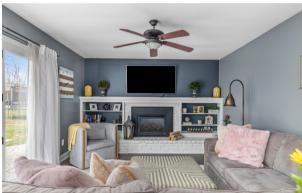

# Kitchen and Dining Area

- New subway tile backsplash
- Custom shelving and cabinets
- Built-in dining booth
- Stainless steel appliances