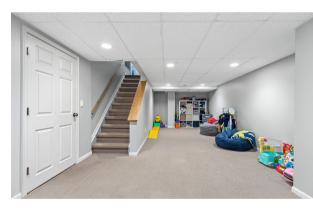

#### <u>Basement</u>

- Finished with good space
- Large rec/hobby room
- Great storage capacity