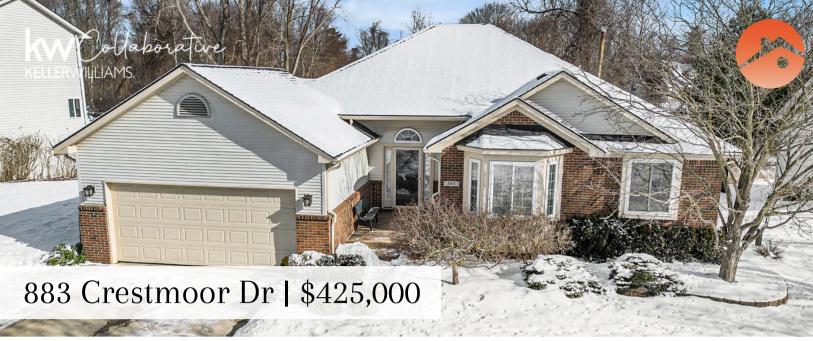

## Notable Features:

- Situated on generous lot backing to treed wetlands
- Great room with soaring ceilings and cozy fireplace
- Large granite kitchen with ample dining area
- Tranquil primary suite with private balcony
- Two additional amply-sized bedrooms
- Professionally finished walk-out basement
- New well tank and water softener in 2021
- Lofted deck were resurfaced and re-stained in 2023
- New washer in 2024 and new diswasher in 2025
- Invisible dog fence available along perimeter
- Access to trail entrance is steps away in cul-de-sac
- Enjoy over 16+ miles of the Polly Ann Trail
- Neighborhood backs to quiet Powell Lake
- Schools: Axford Elem, Oxford Middle, Oxford High
- Six minutes from idyllic downtown Oxford