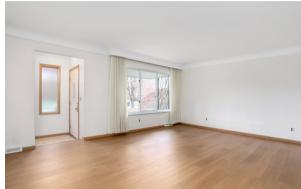

# **Living Room**

- Large picture window
- Coved ceilings
- New laminate flooring