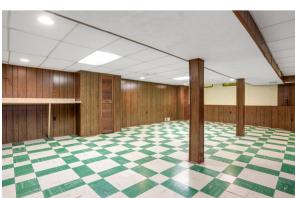

#### **Basement**

- Finished with spacious rec room and laundry area
- Perfect for a hooby space
- Good storage capacity