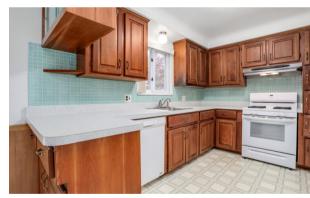

### Kitchen and Dining Area

- Laminate counters
- Newer laminate flooring
- Wood cabinetry
- Good dining space
- Access to patio & backyard